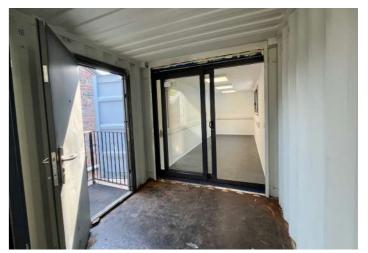

Office Space to rent at Turbine East, Hackney Wick, E9 5JH

## £575 pcm

PROPERTY TYPE

SIZE

Office space 230 sq ft

**SECTOR** 

Tenant wanted working in Arts, Environment or Social Care across Hackney

**KEY FEATURES** 

Unfurnished
24h access
Private garden
Quite off road location