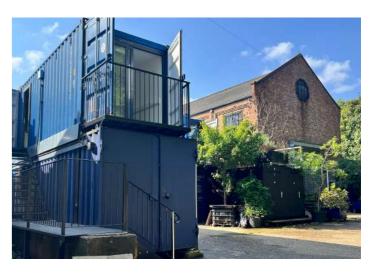

Office Space to rent at Turbine East, Hackney Wick, E9 5JH

## £575 pcm

PROPERTY TYPE

SIZE

Office space 230 sq ft

**SECTOR** 

Tenant wanted working in Arts, Environment or Social Care across Hackney

**KEY FEATURES** 

Unfurnished
24h access
Private garden
Quite off road location

80A EASTWAY, LONDON E9 5JH

Managing agent
Core Arts
1 St Barnabas Terrace
London E9 6DJ

Contact Paul Monks 07957291229

Request details paulmonks@corearts.co.uk

Core Arts is a registered charity n. 1043588 Company n. 2985939