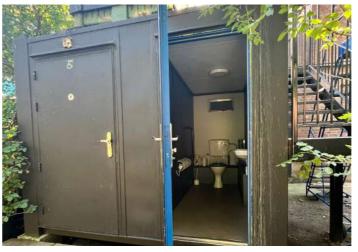

## £200 pcm

PROPERTY TYPE SIZE
Office space 80 sq ft

**SECTOR** 

Tenant wanted working in Arts, Environment or Social Care across Hackney

**KEY FEATURES** 

Unfurnished
24h access
Private garden
Quiet off road location

## £375 pcm

PROPERTY TYPE
Office space

SIZE 150 sq ft **SECTOR** 

Tenant wanted working in Arts, Environment or Social Care across Hackney

**KEY FEATURES** 

Unfurnished
24h access
Private garden
Quiet off road location

## £575 pcm

PROPERTY TYPE

SIZE

Office space 230 sq ft

**SECTOR** 

Tenant wanted working in Arts, Environment or Social Care across Hackney

**KEY FEATURES** 

Unfurnished
24h access
Private garden
Quite off road location