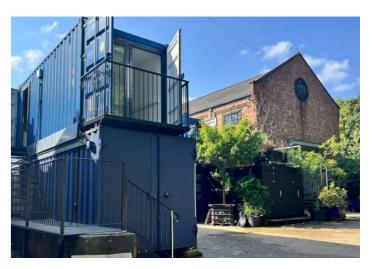

Office Space to rent at Turbine East, Hackney Wick, E9 5JH

## £200 pcm

PROPERTY TYPE SIZE
Office space 80 sq ft

**SECTOR** 

Tenant wanted working in Arts, Environment or Social Care across Hackney

**KEY FEATURES** 

Unfurnished
24h access
Private garden
Quiet off road location