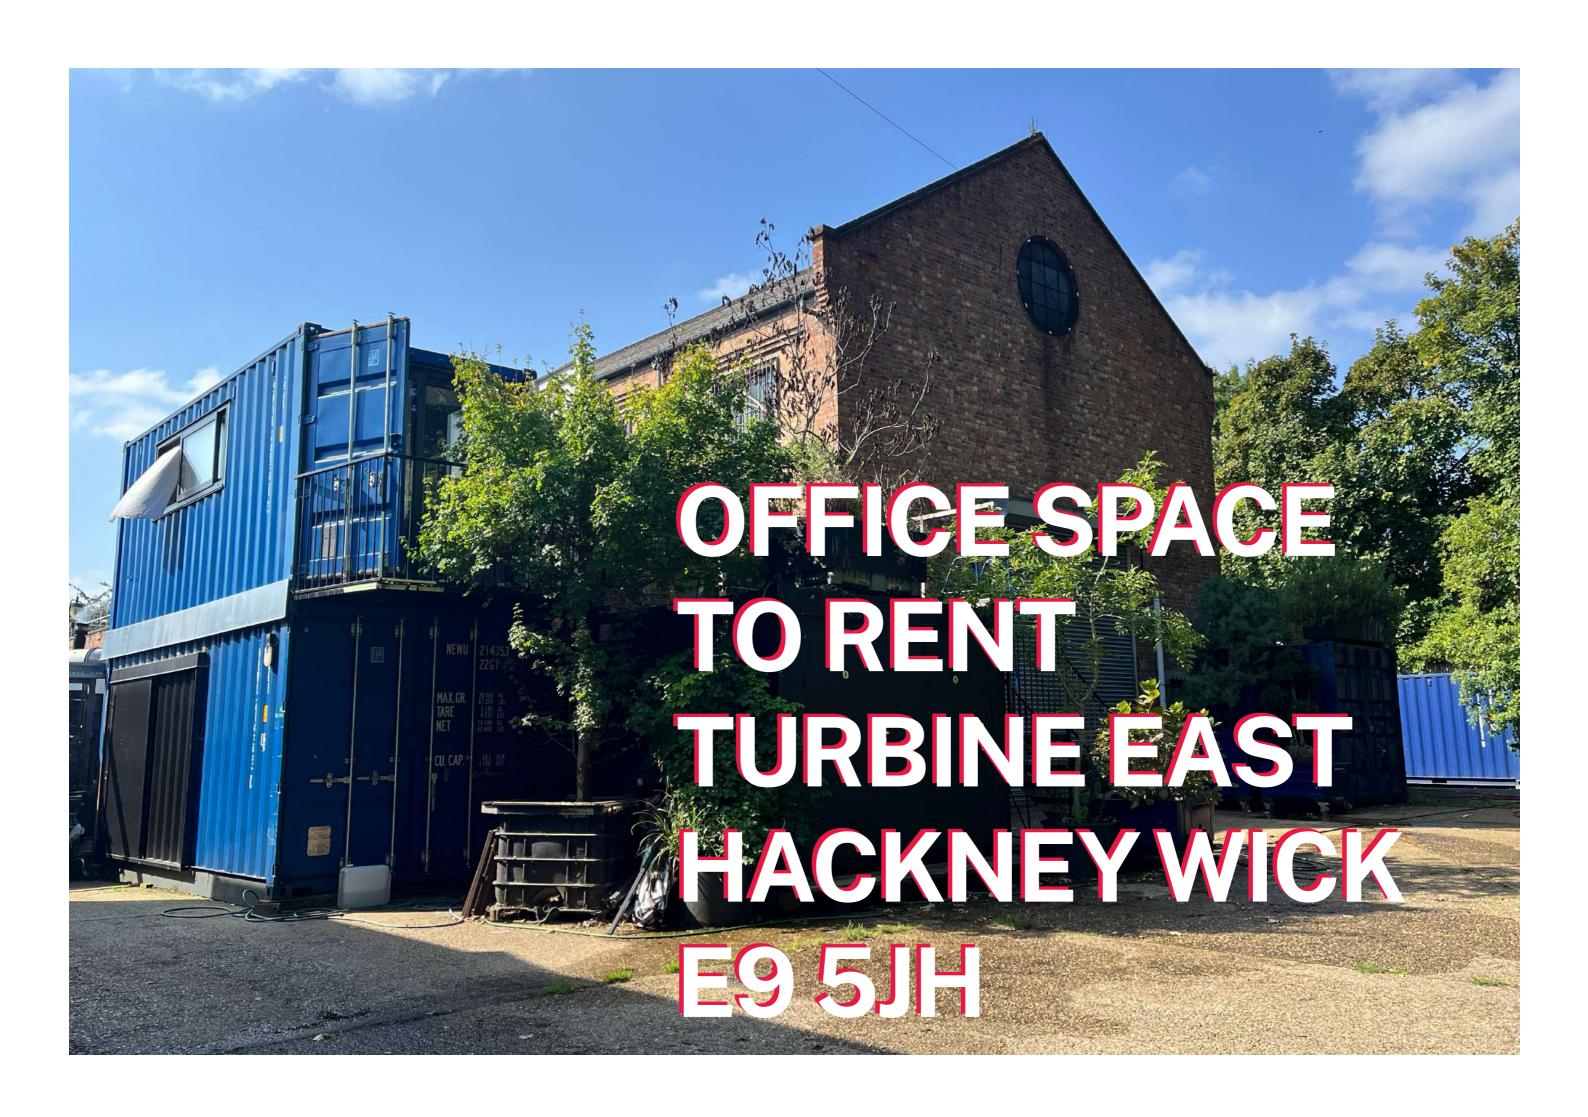

Office Space to rent at Turbine East, Hackney Wick, E9 5JH

## £200 pcm

PROPERTY TYPE SIZE
Office space 80 sq ft

**SECTOR** 

Tenant wanted working in Arts, Environment or Social Care across Hackney

**KEY FEATURES** 

Unfurnished
24h access
Private garden
Quiet off road location

80A EASTWAY, LONDON E9 5JH

Managing agent
Core Arts
1 St Barnabas Terrace
London E9 6DJ

Contact Paul Monks 07957291229

Request details paulmonks@corearts.co.uk

Core Arts is a registered charity n. 1043588 Company n. 2985939