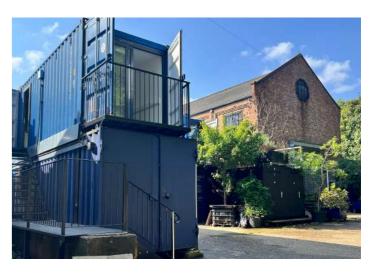

## £200 pcm

PROPERTY TYPE SIZE
Office space 80 sq ft

**SECTOR** 

Tenant wanted working in Arts, Environment or Social Care across Hackney

**KEY FEATURES** 

Unfurnished
24h access
Private garden
Quiet off road location

## £375 pcm

PROPERTY TYPE
Office space

SIZE 150 sq ft **SECTOR** 

Tenant wanted working in Arts, Environment or Social Care across Hackney

**KEY FEATURES** 

Unfurnished
24h access
Private garden
Quiet off road location

## £575 pcm

PROPERTY TYPE

SIZE

Office space 230 sq ft

**SECTOR** 

Tenant wanted working in Arts, Environment or Social Care across Hackney

**KEY FEATURES** 

Unfurnished
24h access
Private garden
Quite off road location